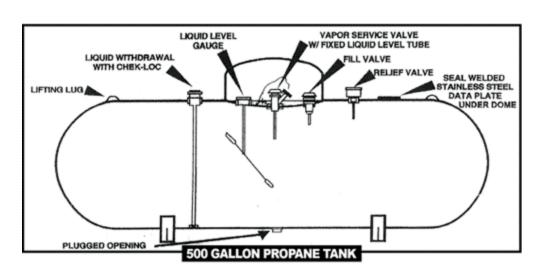

## KNOW YOUR TANK AND CHECK IT

## **Tank Gauge Readout**

When your gauge reads 82% or above your tank is considered full.

Check periodically until it is time to place a refill order 30, 40 50 60 70 20 80 10 5 95

EMPTY

This is how your gauge appears when your tank is empty, a pressure test must be performed.

Do not let your tank get this low.

When your tank is below 20% You are due for a propane delivery to avoid running your tank empty.

| If Your<br>Gauge<br>Reads: | Number of Gallons Remaining |                 |                 |                  |
|----------------------------|-----------------------------|-----------------|-----------------|------------------|
|                            | 100-gal<br>tank             | 250-gal<br>tank | 500-gal<br>tank | 1000-gal<br>tank |
| 80%                        | 80                          | 200             | 400             | 800              |
| 70%                        | 70                          | 175             | 350             | 700              |
| 60%                        | 60                          | 150             | 300             | 600              |
| 50%                        | 50                          | 125             | 250             | 500              |
| 40%                        | 40                          | 100             | 200             | 400              |
| 30%                        | 30                          | 75              | 150             | 300              |
| IF GAU                     | GE READS L                  | ESS THAN 2      | %, ORDER        | AS NOW!          |
| 20%                        | 20                          | 50              | 100             | 200              |
| 10%                        | 10                          | 25              | 50              | 100              |