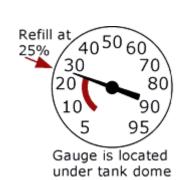

## KNOW YOUR TANK AND CHECK IT

## **Tank Gauge Readout**

When your gauge reads 82% or above your tank is considered full.

Check periodically until it is time to place a refill order 30, 40 50 60 70 20 80 10 5 95

EMPTY

This is how your gauge appears when your tank is empty, a pressure test must be performed.

Do not let your tank get this low.

When your tank is below 20% You are due for a propane delivery to avoid running your tank empty.

| If Your<br>Gauge<br>Reads: | Number of Gallons Remaining |                 |                 |                  |
|----------------------------|-----------------------------|-----------------|-----------------|------------------|
|                            | 100-gal<br>tank             | 250-gal<br>tank | 500-gal<br>tank | 1000-gal<br>tank |
| 80%                        | 80                          | 200             | 400             | 800              |
| 70%                        | 70                          | 175             | 350             | 700              |
| 60%                        | 60                          | 150             | 300             | 600              |
| 50%                        | 50                          | 125             | 250             | 500              |
| 40%                        | 40                          | 100             | 200             | 400              |
| 30%                        | 30                          | 75              | 150             | 300              |
| IF GAU                     | GE READS L                  | ESS THAN 2      | %, ORDER        | AS NOW!          |
| 20%                        | 20                          | 50              | 100             | 200              |
| 10%                        | 10                          | 25              | 50              | 100              |